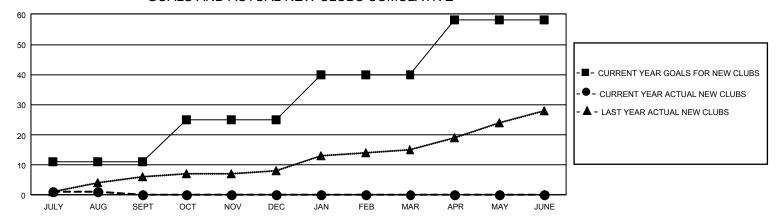

## GMT Constitutional Area 4, Group F

REPORT DOES NOT INCLUDE CLUBS IN UNDISTRICTED AREAS.

| Clubs                 |               |           |               | Members               |                         |                         |                                                    |
|-----------------------|---------------|-----------|---------------|-----------------------|-------------------------|-------------------------|----------------------------------------------------|
| RESULTS FOR 2022-2023 |               |           |               | RESULTS FOR 2022-2023 |                         |                         |                                                    |
| QUARTER               | NEW CLUB GOAL | NEW CLUBS | DROPPED CLUBS | QUARTER ME            | MBER GROWTH NET<br>GOAL | MEMBER GROWTH<br>ACTUAL | DROPPED MEMBERS<br>ACTUAL (including<br>transfers) |
| JULY/AUG/SEPT         | 33            | 1         | 6             | JULY/AUG/SEPT         | 257                     | 398                     | 471                                                |
| OCT/NOV/DEC           | 42            | 0         | 0             | OCT/NOV/DEC           | 374                     | 0                       | 0                                                  |
| JAN/FEB/MAR           | 45            | 0         | 0             | JAN/FEB/MAR           | 409                     | 0                       | 0                                                  |
| APR/MAY/JUNE          | 54            | 0         | 0             | APR/MAY/JUNE          | 531                     | 0                       | 0                                                  |

## GOALS AND ACTUAL NEW CLUBS CUMULATIVE