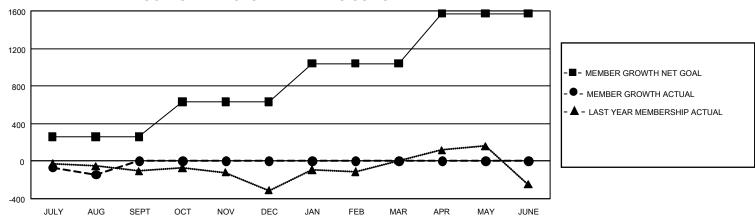

## GMT Constitutional Area 4, Group F

REPORT DOES NOT INCLUDE CLUBS IN UNDISTRICTED AREAS.

| Clubs                 |               |           |               | Members               |                         |                         |                                                    |
|-----------------------|---------------|-----------|---------------|-----------------------|-------------------------|-------------------------|----------------------------------------------------|
| RESULTS FOR 2022-2023 |               |           |               | RESULTS FOR 2022-2023 |                         |                         |                                                    |
| QUARTER               | NEW CLUB GOAL | NEW CLUBS | DROPPED CLUBS | QUARTER ME            | MBER GROWTH NET<br>GOAL | MEMBER GROWTH<br>ACTUAL | DROPPED MEMBERS<br>ACTUAL (including<br>transfers) |
| JULY/AUG/SEPT         | 33            | 1         | 6             | JULY/AUG/SEPT         | 257                     | 398                     | 471                                                |
| OCT/NOV/DEC           | 42            | 0         | 0             | OCT/NOV/DEC           | 374                     | 0                       | 0                                                  |
| JAN/FEB/MAR           | 45            | 0         | 0             | JAN/FEB/MAR           | 409                     | 0                       | 0                                                  |
| APR/MAY/JUNE          | 54            | 0         | 0             | APR/MAY/JUNE          | 531                     | 0                       | 0                                                  |

## GOALS AND ACTUAL MEMBERS CUMULATIVE

| DROPPED CLUBS: 6 |     | 170 CLUBS OF 1,562 ADDED 1<br>OR MORE NEW MEMBERS | GENDER DISTRIBUTION                  |                 |  |
|------------------|-----|---------------------------------------------------|--------------------------------------|-----------------|--|
|                  |     |                                                   | MALE                                 | 29,614 (68.83%) |  |
|                  |     |                                                   | FEMALE                               | 13,408 (31.16%) |  |
| DROPPED MEMBERS  |     |                                                   | NON BINARY                           | 0 (0.00%)       |  |
| DECEASED         | 72  |                                                   | PREFER NOT TO ANSWER                 | 4 (0.01%)       |  |
| CLUB CANCELLED   | 5   |                                                   | TOTAL FAMILY UNIT MEMBERS            | 3,411           |  |
| OTHER            | 394 | CLICK HERE FOR                                    | 5,                                   |                 |  |
| TOTAL            | 471 | CUMULATIVE MEMBERSHIP DATA                        | FAMILY MEMBERS PAYING HALF DUES 1,76 |                 |  |